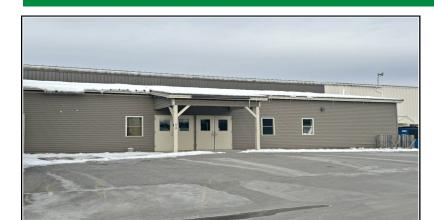

Space Available: 12,000 square feet (10,000 sf of Warehouse and 2,000 sf of office space)

Ceiling Height: 18' at the eaves in Warehouse (clear span with no posts)

Entry Doors: 8'x10' Dock Height Door, Double Pedestrian Doors at Loading Area that can be convert-

ed to on-grade O/H Door & 4 pedestrian doors in office area.

Heating Systems: Modine-Style Gas Heater in Warehouse & Electric Baseboard in Office Areas.

Electrical: 3-Phase, 200 amp

Restrooms: (2) Large, Multi-Stall Restrooms