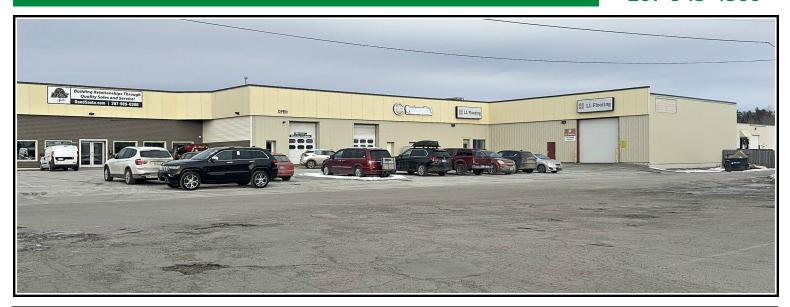

## **Brewer Maine Warehouse Facility**

Conveniently located along the City's primary thoroughfare, this Large, free-span warehouse, with office space, is located in a multi-tenanted building with easy access to I-395 and I-95. There is presently an additional 5,000 sf adjoining space that is available, if needed. Call for further information or to schedule a tour of the facility.

Space Available: 12,000 square feet (10,000 sf of Warehouse and 2,000 sf of office space)

Ceiling Height: 18' at the eaves in Warehouse (clear span with no posts)

Entry Doors: 8'x10' Dock Height Door, Double Pedestrian Doors at Loading Area that can be convert-