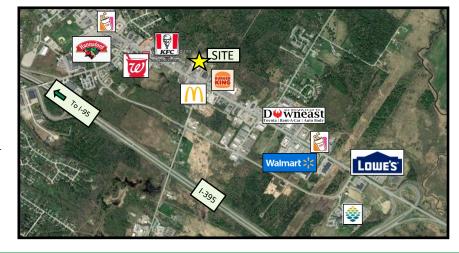

## **Brewer Maine Warehouse Facility**

Conveniently located along the City's primary thoroughfare, this Large, free-span warehouse, with office space, is located in a multi-tenanted building with easy access to I-395 and I-95. There is presently an additional 5,000 sf adjoining space that is available, if needed. Call for further information or to schedule a tour of the facility.