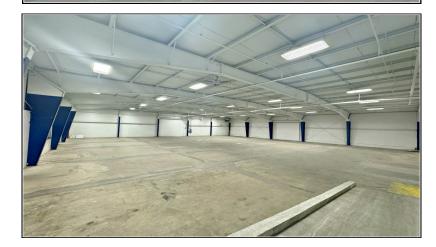

Space Available: 12,000 square feet (10,000 sf of Warehouse and 2,000 sf of office space)

Ceiling Height: 18' at the eaves in Warehouse (clear span with no posts)

Entry Doors: 8'x10' Dock Height Door, Double Pedestrian Doors at Loading Area that can be convert-