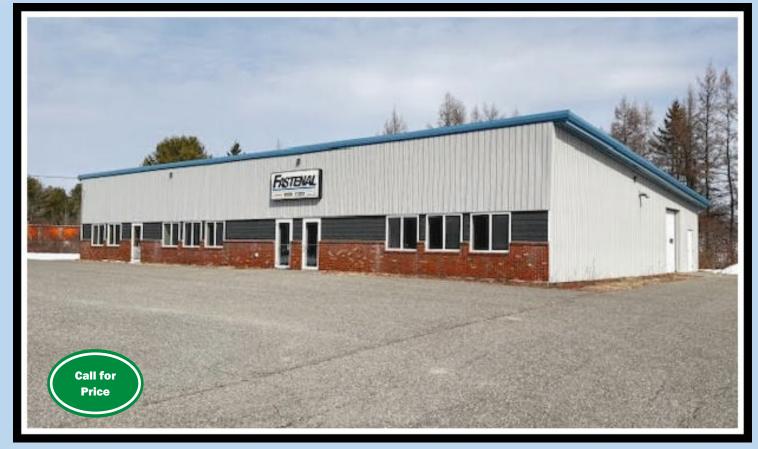

## **COMMERCIAL BUILDING FOR LEASE**

19 Boggy Brook Road - Ellsworth, Maine 4,800 SF - 6,000 SF SPACE AVAILABLE

207-945-4500

## 19 Boggy Brook Road, Ellsworth, Maine

Looking for a great location in Ellsworth Maine? Look no further! This 60'x100' heavily insulated commercial building is now available for immediate occupancy. Choose from 4,800 to 6,000 sf. Features include propane fired HVAC, LED Lighting, (2) 8'x10" O/H Doors, 8'x18" office and plentiful parking. Ideal for retail, warehouse or a variety of other uses. Call today for further details or to schedule a private tour!