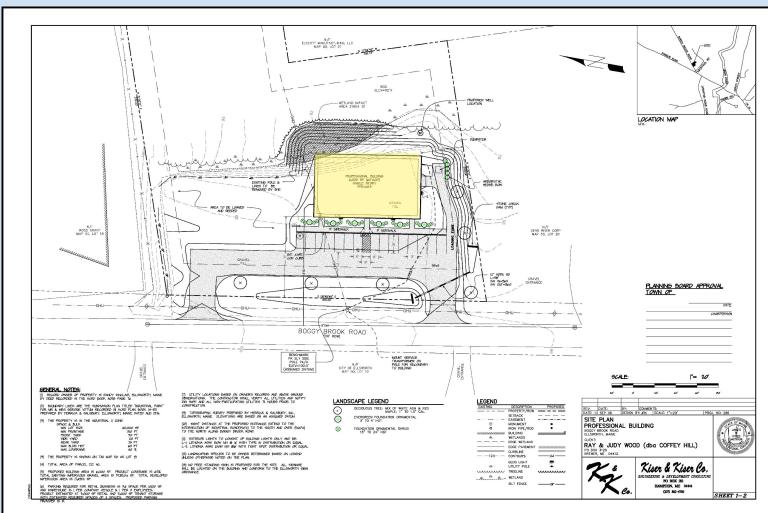

## **COMMERCIAL BUILDING FOR LEASE**

19 Boggy Brook Road - Ellsworth, Maine 4,800 SF - 6,000 SF SPACE AVAILABLE

207-945-4500

## 19 Boggy Brook Road, Ellsworth, Maine

Looking for a great location in Ellsworth Maine? Look no further! This 60'x100' heavily insulated commercial building is now available for immediate occupancy. Choose from 4,800 to 6,000 sf. Features include propane fired HVAC, LED Lighting, (2) 8'x10" O/H Doors, 8'x18" office and plentiful parking. Ideal for retail, warehouse or a variety of other uses. Call today for further details or to schedule a private tour!