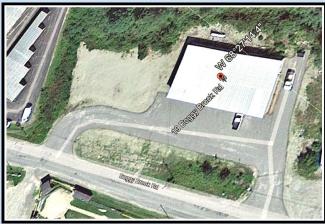

## **COMMERCIAL BUILDING FOR LEASE**

19 Boggy Brook Road - Ellsworth, Maine 4,800 SF - 6,000 SF SPACE AVAILABLE

207-945-4500

## 19 Boggy Brook Road, Ellsworth, Maine

Looking for a great location in Ellsworth Maine? Look no further! This 60'x100' heavily insulated commercial building is now available for immediate occupancy. Choose from 4,800 to 6,000 sf. Features include propane fired HVAC, LED Lighting, (2) 8'x10" O/H Doors, 8'x18" office and plentiful parking. Ideal for retail, warehouse or a variety of other uses. Call today for further details or to schedule a private tour!