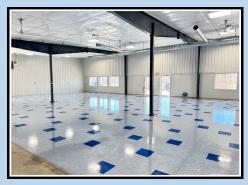

## 19 Boggy Brook Road, Ellsworth, Maine

Looking for a great location in Ellsworth Maine? Look no further! This 60'x100' heavily insulated commercial building is now available for immediate occupancy. Choose from 4,800 to 6,000 sf. Features include propane fired HVAC, LED Lighting, (2) 8'x10" O/H Doors, 8'x18" office and plentiful parking. Ideal for retail, warehouse or a variety of other uses. Call today for further details or to schedule a private tour!