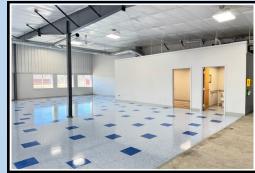

## 19 Boggy Brook Road, Ellsworth, Maine

Looking for a great location in Ellsworth Maine? Look no further! This 60'x100' heavily insulated commercial building is now available for immediate occupancy. Choose from 4,800 to 6,000 sf. Features include propane fired HVAC, LED Lighting, (2) 8'x10" O/H Doors, 8'x18" office and plentiful parking. Ideal for retail, warehouse or a variety of other uses. Call today for further details or to schedule a private tour!