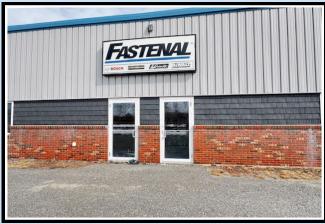

## **COMMERCIAL BUILDING FOR LEASE**

19 Boggy Brook Road - Ellsworth, Maine 4,800 SF - 6,000 SF SPACE AVAILABLE

207-945-4500

## 19 Boggy Brook Road, Ellsworth, Maine

Looking for a great location in Ellsworth Maine? Look no further! This 60'x100' heavily insulated commercial building is now available for immediate occupancy. Choose from 4,800 to 6,000 sf. Features include propane fired HVAC, LED Lighting, (2) 8'x10" O/H Doors, 8'x18" office and plentiful parking. Ideal for retail, warehouse or a variety of other uses. Call today for further details or to schedule a private tour!