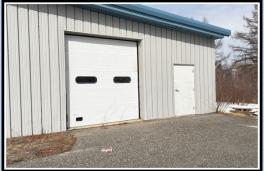

## 19 Boggy Brook Road, Ellsworth, Maine

Looking for a great location in Ellsworth Maine? Look no further! This 60'x100' heavily insulated commercial building is now available for immediate occupancy. Choose from 4,800 to 6,000 sf. Features include propane fired HVAC, LED Lighting, (2) 8'x10" O/H Doors, 8'x18" office and plentiful parking. Ideal for retail, warehouse or a variety of other uses. Call today for further details or to schedule a private tour!