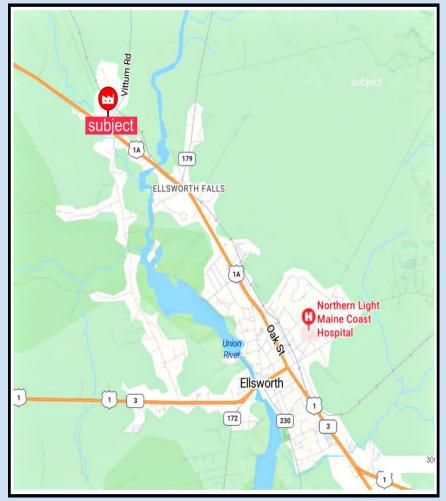

## **COMMERCIAL BUILDING FOR LEASE**

19 Boggy Brook Road - Ellsworth, Maine 4,800 SF - 6,000 SF SPACE AVAILABLE

207-945-4500

## 19 Boggy Brook Road, Ellsworth, Maine

Looking for a great location in Ellsworth Maine? Look no further! This 60'x100' heavily insulated commercial building is now available for immediate occupancy. Choose from 4,800 to 6,000 sf. Features include propane fired HVAC, LED Lighting, (2) 8'x10" O/H Doors, 8'x18" office and plentiful parking. Ideal for retail, warehouse or a variety of other uses. Call today for further details or to schedule a private tour!